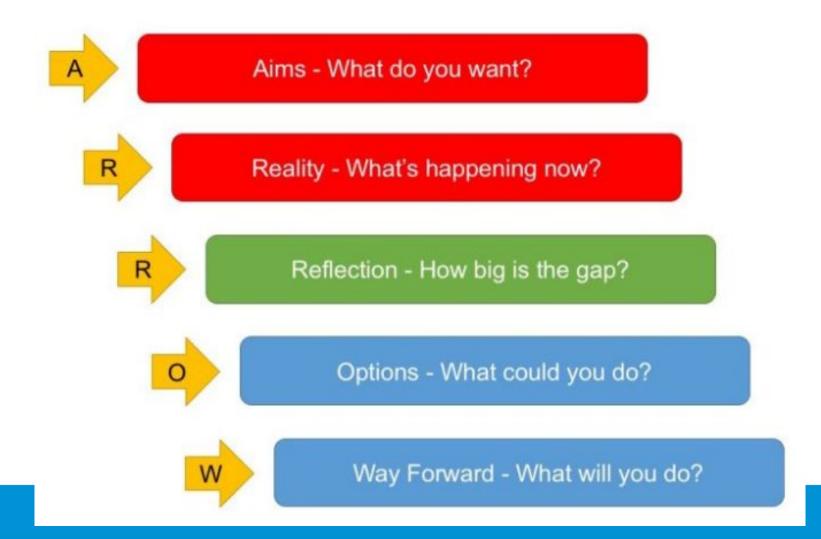

# Self-Reflection The ARROW Model

### **AIMS**

- What do you want to happen?
- What do you want to do?
- What do you want to achieve?
- How will you know when you have achieved it?

### **REALITY**

- What is happening now?
- What? / Who? / How often?
- What is the problem?

## **REFLECTION**

- What effect is this having?
- How does that make you feel?
- What is the result of this happening?

### **OPTIONS**

- What could you do about it?
- What else could you do if that doesn't work?
- What if certain circumstances changed?
- What are the advantages or disadvantages of certain options?
- What would be the best option?

### WAY FORWARD

- So what can you do now?
- When are you going to do it?
- What else can you do now?
- If these don't work what can you do about it?